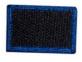

#### Patches (badges):

Embroidered Patch - 01 (Velcro backing)

Embroidered Patch - 02 (Velcro backing)

Embroidered Patch - 03 (Velcro backing)

Embroidered Patch - 04 (Velcro backing)

Embroidered Patch - 06 (Free plastic backing)