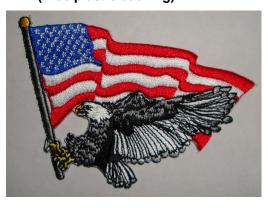

#### Patches (badges):

Embroidered Patch - 01 (Velcro backing)

Embroidered Patch - 02 (Velcro backing)

Embroidered Patch - 03 (Velcro backing)

Embroidered Patch - 04 (Velcro backing)

Embroidered Patch - 06 (Free plastic backing)