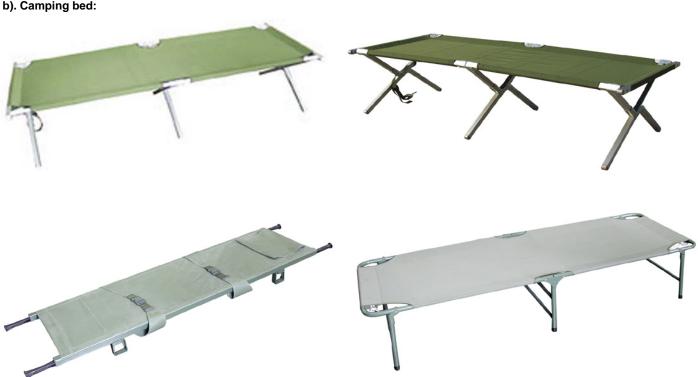

### **Factory Product Catalogue**

Bedding (Blanket, Camping bed, Hammock, Mosquito net, Sleeping bag, Tents):