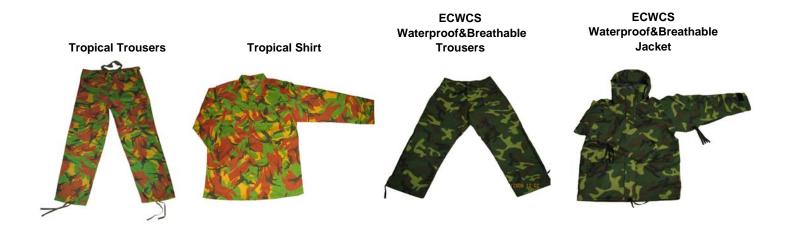

#### Military Clothing:

**ACU Pant** 

Men's EMT Pant

Women's EMT Pant

**Station Pant** 

**Tactical Pant** 

**BDU Short** 

Men's EMT Short

Waterproof&breathable Pant

Waterproof&breathable Jacket